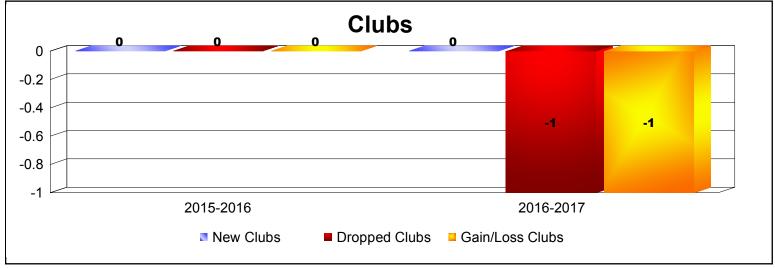

**Disbanded Districts**As of June 2017 Cumulative

| Year      | New<br>Clubs | Dropped<br>Clubs | Gain/<br>Loss<br>Clubs | New<br>Members | Charter<br>Members | Reinstate<br>Members | Transfer<br>Members | Total<br>Member<br>Added | Total<br>Members<br>Dropped | Gain/<br>Loss<br>Members |
|-----------|--------------|------------------|------------------------|----------------|--------------------|----------------------|---------------------|--------------------------|-----------------------------|--------------------------|
| 2015-2016 | 0            | 0                | 0                      | 0              | 0                  | 0                    | 0                   | 0                        | -9                          | -9                       |
| 2016-2017 | 0            | -1               | -1                     | 0              | 0                  | 0                    | 0                   | 0                        | -2                          | -2                       |
| Average   | 0            | -1               | -1                     | 0              | 0                  | 0                    | 0                   | 0                        | -6                          | -6                       |