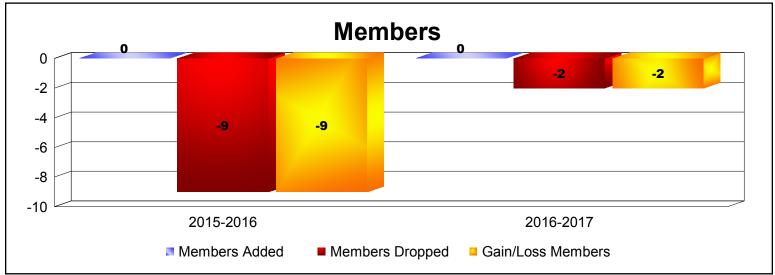

**Disbanded Districts**As of June 2017 Cumulative

| Year      | New<br>Clubs | Dropped<br>Clubs | Gain/<br>Loss<br>Clubs | New<br>Members | Charter<br>Members | Reinstate<br>Members | Transfer<br>Members | Total<br>Member<br>Added | Total<br>Members<br>Dropped | Gain/<br>Loss<br>Members |
|-----------|--------------|------------------|------------------------|----------------|--------------------|----------------------|---------------------|--------------------------|-----------------------------|--------------------------|
| 2015-2016 | 0            | 0                | 0                      | 0              | 0                  | 0                    | 0                   | 0                        | -9                          | -9                       |
| 2016-2017 | 0            | -1               | -1                     | 0              | 0                  | 0                    | 0                   | 0                        | -2                          | -2                       |
| Average   | 0            | -1               | -1                     | 0              | 0                  | 0                    | 0                   | 0                        | -6                          | -6                       |